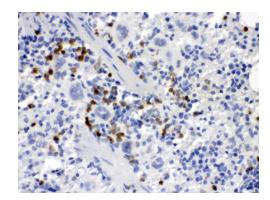

Anti- MCSF antibody, IHC(P) IHC(P): Mouse Spleen Tissue

Anti- MCSF antibody, IHC(P) IHC(P): Rat Spleen Tissue