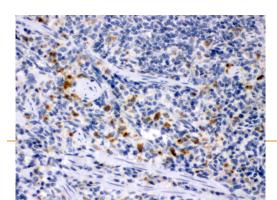

Anti- MCSF antibody, IHC(P) IHC(P): Mouse Spleen Tissue

Anti- MCSF antibody, IHC(P) IHC(P): Rat Spleen Tissue